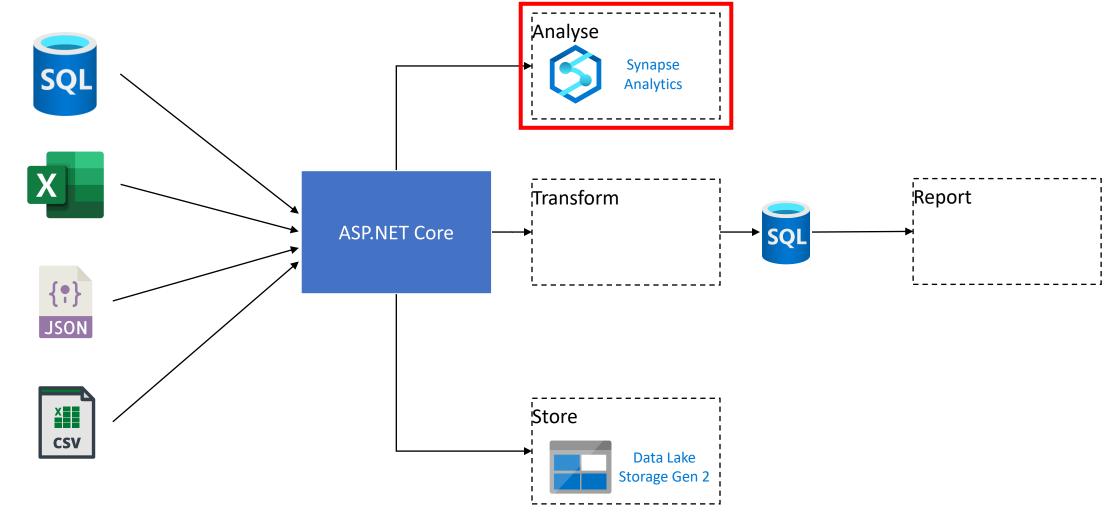

Data Analysis and Transformation

Integration with SignalR

Embed Power BI in your web site