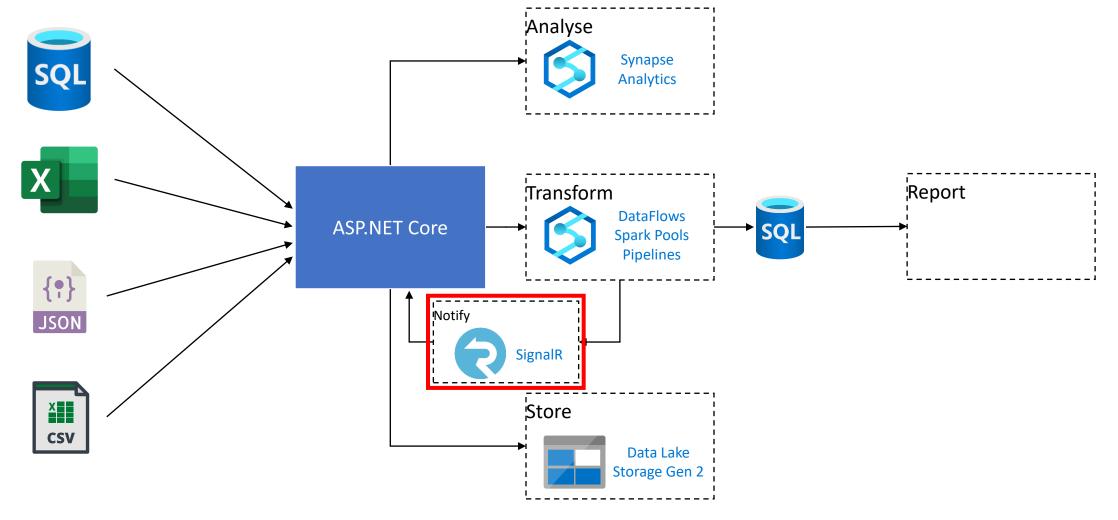

Integrating your ASP.NET Core application with the Azure Data Platform

### Azure Data Lake Storage Gen2

#### How to upload?

#### How to upload?

File upload

#### From flat table to star schema

| LAG_OWN_CAR | FLAG_OWN_R | CNT_CHILDREN | AMT_INCOME | NAME_INCOM     | NAME_EDUCA       | NAME_FAMILY | NAME_HOUSI     | DAYS_BIRTH | DAYS_EMPL |
|-------------|------------|--------------|------------|----------------|------------------|-------------|----------------|------------|-----------|
| Y           | Υ          | 0            | 112500     | Working        | Secondary / sec  | Married     | House / apartm | -21474     | -1134     |
| N           | Υ          | 0            | 283500     | Pensioner      | Higher education | Separated   | House / apartm | -22464     | 365242    |
| N           | Υ          | 0            | 283500     | Pensioner      | Higher education | Separated   | House / apartm | -22464     | 365243    |
| Y           | Υ          | 0            | 135000     | Commercial ass | Secondary / sec  | Married     | House / apartm | -17778     | -1194     |
| N           | Υ          | 0            | 157500     | Working        | Secondary / sec  | Married     | House / apartm | -10031     | -1469     |
| N           | Υ          | 1            | 405000     | Commercial ass | Higher education | Married     | House / apartm | -11842     | -2015     |
| N           | Υ          | 1            | 405000     | Commercial ass | Higher education | Married     | House / apartm | -11842     | -2016     |
| Υ           | Υ          | 0            | 112500     | Commercial ass | Secondary / sec  | Married     | House / apartm | -20502     | -4450     |
| Y           | Υ          | 0            | 112500     | Commercial ass | Secondary / sec  | Married     | House / apartm | -20502     | -4450     |
| Υ           | Υ          | 0            | 112500     | Commercial ass | Secondary / sec  | Married     | House / apartm | -20502     | -4450     |

Data Analysis and Transformation

Integration with SignalR

Embed Power BI in your web site

#### Recap

- Secure data upload on Data Lake Gen2
- Data analysis via Lake Database
- Data Transformation via Mapping Data Flows
- Custom Processing in Apache Spark Notebooks
- SignalR for notifications
- Embed PowerBI reports on your website
  - https://github.com/microsoft/PowerBI-JavaScript