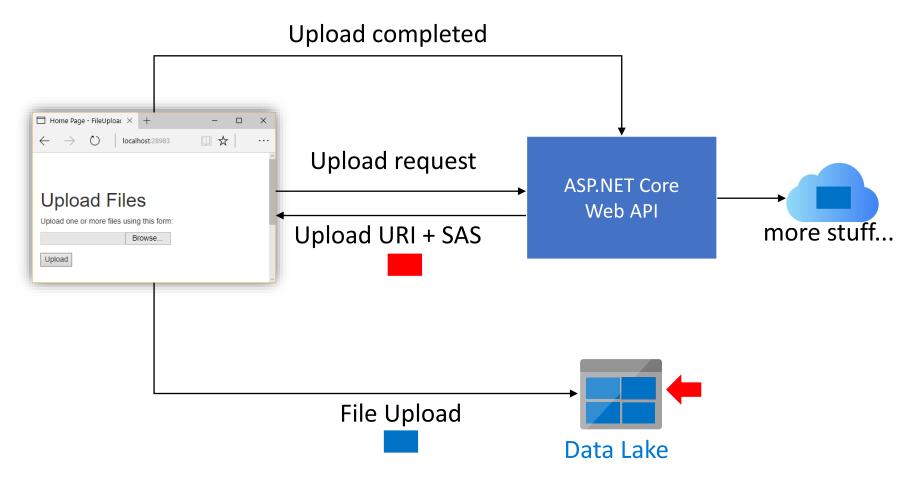

Integrating your ASP.NET Core application with the Azure Data Platform





### Azure Data Lake Storage Gen2







#### How to upload?







#### How to upload?











File upload





#### From flat table to star schema



| LAG_OWN_CAR | FLAG_OWN_R | CNT_CHILDREN | AMT_INCOME | NAME_INCOM     | NAME_EDUCA       | NAME_FAMILY | NAME_HOUSI     | DAYS_BIRTH | DAYS_EMPL |
|-------------|------------|--------------|------------|----------------|------------------|-------------|----------------|------------|-----------|
| Y           | Υ          | 0            | 112500     | Working        | Secondary / sec  | Married     | House / apartm | -21474     | -1134     |
| N           | Υ          | 0            | 283500     | Pensioner      | Higher education | Separated   | House / apartm | -22464     | 365242    |
| N           | Υ          | 0            | 283500     | Pensioner      | Higher education | Separated   | House / apartm | -22464     | 365