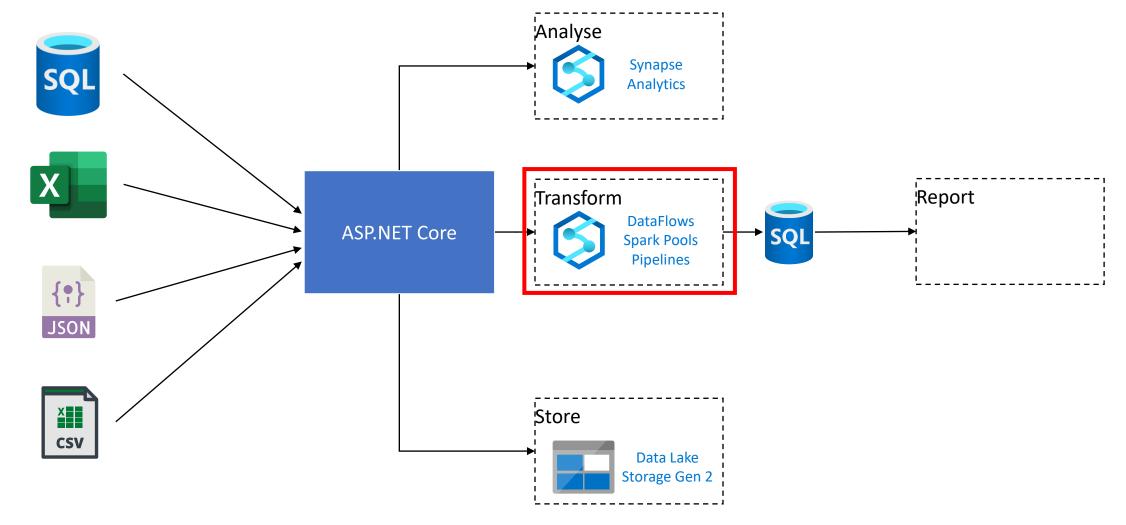

Data Analysis and Transformation

Integration with SignalR

Embed Power BI in your web site

#### Recap

- Secure data upload on Data Lake Gen2
- Data analysis via Lake Database
- Data Transformation via Mapping Data Flows
- Custom Processing in Apache Spark Notebooks
- SignalR for notifications
- Embed PowerBI reports on your website
  - https://github.com/microsoft/PowerBI-JavaScript