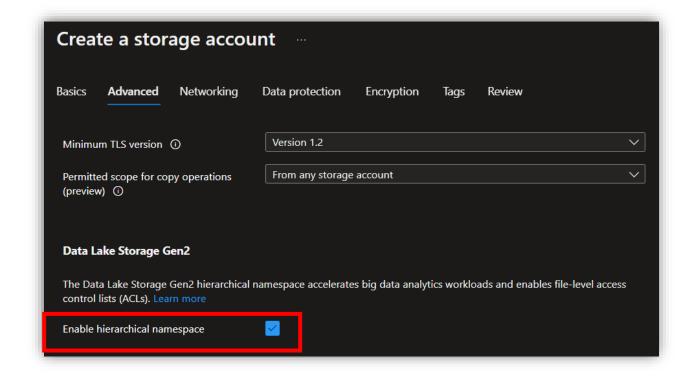

Integrating your ASP.NET Core application with the Azure Data Platform





### Azure Data Lake Storage Gen2







#### How to upload?







#### How to upload?











File upload





#### From flat table to star schema



| LAG_OWN_CAR | FLAG_OWN_R | CNT_CHILDREN | AMT_INCOME | NAME_INCOM     | NAME_EDUCA       | NAME_FAMILY | NAME_HOUSI     | DAYS_BIRTH | DAYS_EMPL |
|-------------|------------|--------------|------------|----------------|------------------|-------------|----------------|------------|-----------|
| Y           | Υ          | 0            | 112500     | Working        | Secondary / sec  | Married     | House / apartm | -21474     | -1134     |
| N           | Υ          | 0            | 283500     | Pensioner      | Higher education | Separated   | House / apartm | -22464     | 365242    |
| N           | Υ          | 0            | 283500     | Pensioner      | Higher educa