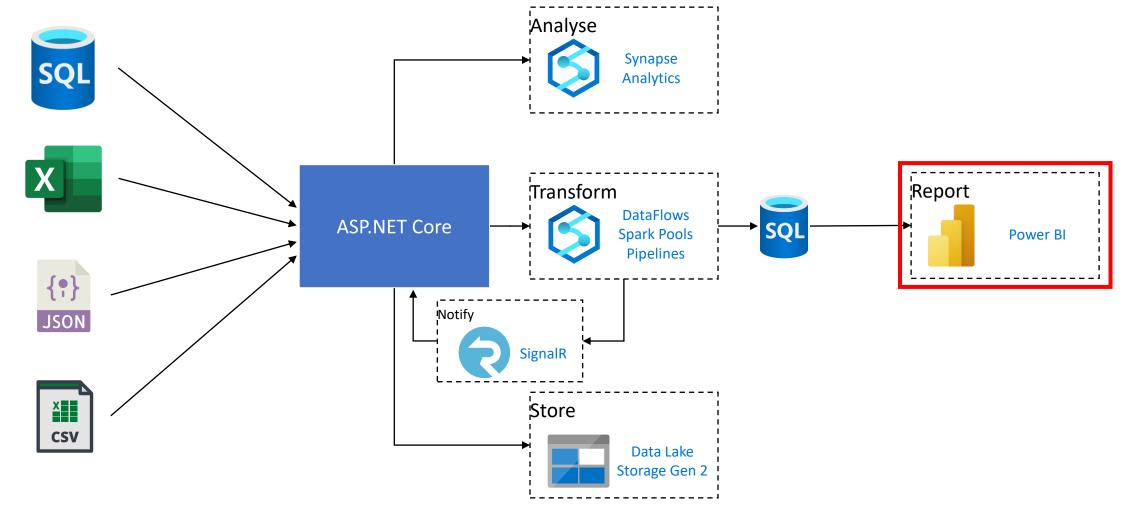

Data Analysis and Transformation

Integration with SignalR

Embed Power BI in your web site

#### Power BI Pro – Premium – Embedded

Embed Power BI visuals in your website

Two models available:

- User owns data: Premium (Pro enough in some scenarios)
- Application owns data: Embedded

#### Recap

- Secure data upload on Data Lake Gen2
- Data analysis via Lake Database
- Data Transformation via Mapping Data Flows
- Custom Processing in Apache Spark Notebooks
- SignalR for notifications
- Embed PowerBI reports on your website
  - https://github.com/microsoft/PowerBI-JavaScript