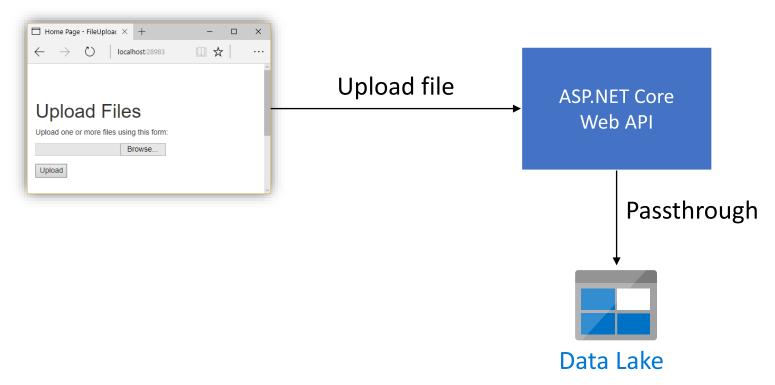

Integrating your ASP.NET Core application with the Azure Data Platform





### Azure Data Lake Storage Gen2







#### How to upload?







#### How to upload?











File upload





#### From flat table to star schema



| LAG_OWN_CAR | FLAG_OWN_R | CNT_CHILDREN | AMT_INCOME | NAME_INCOM     | NAME_EDUCA       | NAME_FAMILY | NAME_HOUSI     | DAYS_BIRTH | DAYS_EMPL |
|-------------|------------|--------------|------------|----------------|------------------|-------------|----------------|------------|-----------|
| Y           | Υ          | 0            | 112500     | Working        | Secondary / sec  | Married     | House / apartm | -21474     | -1134     |
| N           | Υ          | 0            | 283500     | Pensioner      | Higher education | Separated   | House / apartm | -22464     | 365242    |
| N           | Υ          | 0            | 283500     | Pensioner      | Higher education | Separated   | House /