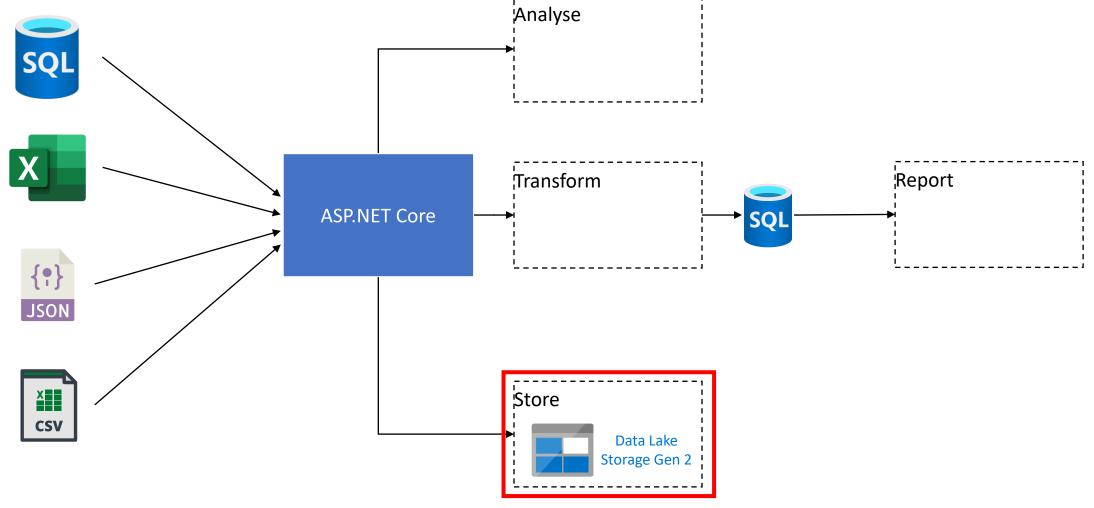

Integrating your ASP.NET Core application with the Azure Data Platform

### Azure Data Lake Storage Gen2