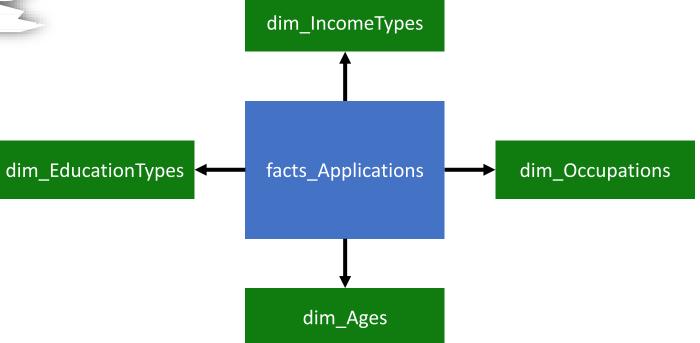

#### From flat table to star schema

| LAG_OWN_CAR | FLAG_OWN_R | CNT_CHILDREN | AMT_INCOME | NAME_INCOM     | NAME_EDUCA       | NAME_FAMILY | NAME_HOUSI     | DAYS_BIRTH | DAYS_EMPL |
|-------------|------------|--------------|------------|----------------|------------------|-------------|----------------|------------|-----------|
| Y           | Υ          | 0            | 112500     | Working        | Secondary / sec  | Married     | House / apartm | -21474     | -1134     |
| N           | Υ          | 0            | 283500     | Pensioner      | Higher education | Separated   | House / apartm | -22464     | 365242    |
| N           | Υ          | 0            | 283500     | Pensioner      | Higher education | Separated   | House / apartm | -22464     | 365243    |
| Y           | Υ          | 0            | 135000     | Commercial ass | Secondary / sec  | Married     | House / apartm | -17778     | -1194     |
| N           | Υ          | 0            | 157500     | Working        | Secondary / sec  | Married     | House / apartm | -10031     | -1469     |
| N           | Υ          | 1            | 405000     | Commercial ass | Higher education | Married     | House / apartm | -11842     | -2015     |
| N           | Υ          | 1            | 405000     | Commercial ass | Higher education | Married     | House / apartm | -11842     | -2016     |
| Υ           | Υ          | 0            | 112500     | Commercial ass | Secondary / sec  | Married     | House / apartm | -20502     | -4450     |
| Y           | Υ          | 0            | 112500     | Commercial ass | Secondary / sec  | Married     | House / apartm | -20502     | -4450     |
| Υ           | Υ          | 0            | 112500     | Commercial ass | Secondary / sec  | Married     | House / apartm | -20502     | -4450     |