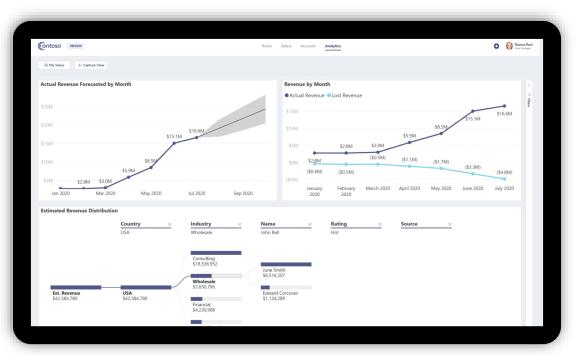

#### Power BI Pro – Premium – Embedded

Embed Power BI visuals in your website

Two models available:

- User owns data: Premium (Pro enough in some scenarios)
- Application owns data: Embedded